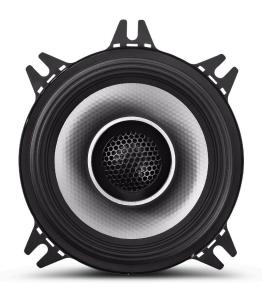

**S2-S40** Alpine S-Series 4" Coaxial Speaker Set

Hi·Res

## MAIN FEATURES

- · Hi-Res Audio Certified
- Poly Propylene, Glass Fiber, and Mica Cone Material
- High-Amplitude Multi-Roll (H.A.M.R.) Surround
- Integrated 3/4" Tweeters (Coaxial)

## TECH SPECS

- Woofer Size: 4"
- Tweeter Size: 3/4" (Coaxial)
- Maximum Peak Power: 140W
- Maximum RMS Power: 45W
- Frequency Response: 97Hz 40kHz (Hi-Res)