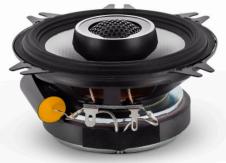

**S2-S40** Alpine S-Series 4" Coaxial Speaker Set

Hi·Res

**Reliable Performance** – Crafted with a unique combination of Poly Propylene, Glass Fiber, and Mica Cone materials, the S2-S40 is designed for lightweight construction, high output, and low distortion, giving you a clean and accurate audio experience.

**HAMR Surround** - Alpine-exclusive High Amplitude Multi-Roll (HAMR) surround technology is integrated into the speaker design which allows for maximum cone movement, delivering powerful and accurate bass notes.