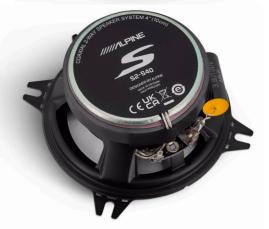

**S2-S40** Alpine S-Series 4" Coaxial Speaker Set

Hi·Res

#### **PRODUCT OVERVIEW**

Newly redesigned and Hi-Res Audio Certified, the Next-Generation S-Series S2-S40 4" Coaxial Speakers offer a new standard in entry-level sound performance.