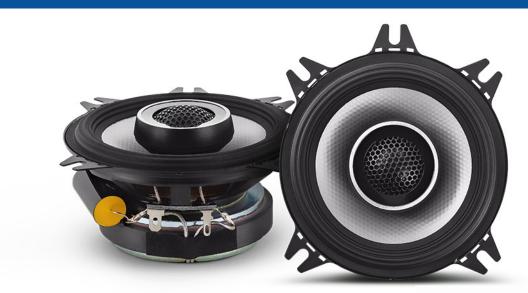

**S2-S40** Alpine S-Series 4" Coaxial Speaker Set

Hi·Res

#### **PRODUCT OVERVIEW**

Newly redesigned and Hi-Res Audio Certified, the Next-Generation S-Series S2-S40 4" Coaxial Speakers offer a new standard in entry-level sound performance.

## MAIN FEATURES

- · Hi-Res Audio Certified
- Poly Propylene, Glass Fiber, and Mica Cone Material
- High-Amplitude Multi-Roll (H.A.M.R.) Surround
- Integrated 3/4" Tweeters (Coaxial)

## TECH SPECS

- Woofer Size: 4"
- Tweeter Size: 3/4" (Coaxial)
- Maximum Peak Power: 140W
- Maximum RMS Power: 45W
- Frequency Response: 97Hz 40kHz (Hi-Res)